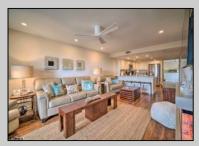

## **COMMENTS**

STOP!!! YOU FOUND IT. Brigantine's most sought after Southend condo complex. The Brigantine Island Beach Resort South Tower hosts the beautiful fully furnished four season Unit 105. This unique layout offers 2 spacious bedrooms, 2 baths and a separate laundry room which is large enough for some additional storage. The master bedroom has a king size bed and a newly updated full bathroom. Bedroom two has a queen as well as a twin cabinet bed, and adjacent is your second tastefully updated full bathroom. WAIT THERE\'S MORE!! The den area has a beautiful queen cabinet bed and, to bring more family and friends, you have a queen sleeper sofa in the living room. LIKE TO COOK?!! This kitchen is a must-see! Beautiful heated engineered vinyl floor, top of the line cabinets, recessed lighting, granite countertop and stainless steel appliances gives it the wow factor. Let's step outside onto a spacious balcony accessible from the master bedroom or living room. Enjoy your morning tea or evening cocktails while being captured by the peaceful breezes and sound of the ocean waves. One assigned parking spot and storage unit to stow your beach gear is close to the elevator for your convenience. For a quick dip, the B.I.B.R. also provides a safe and well maintained pool or you have just a short walk to get your toes in the sand and the opportunity for sun and fun at the beach. Next step is to call and schedule an appointment.