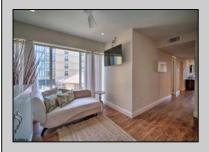

## **COMMENTS**

STOP!!! YOU FOUND IT. Brigantine's most sought after Southend condo complex. The Brigantine Island Beach Resort South Tower hosts the beautiful fully furnished four season Unit 105. This unique layout offers 2 spacious bedrooms, 2 baths and a separate laundry room which is large enough for some additional storage. The master bedroom has a king size bed and a newly updated full bathroom. Bedroom two has a queen as well as a twin cabinet bed, and adjacent is your second tastefully updated full bathroom. WAIT THERE\'S MORE!! The den area has a beautiful queen cabinet bed and, to bring more family and friends, you have a queen sleeper sofa in the living room. LIKE TO COOK?!! This kitchen is a must-see! Beautiful heated engineered vinyl floor, top of the line cabinets, recessed lighting, granite countertop and stainless steel appliances gives it the wow factor. Let's step outside onto a spacious balcony accessible from the master bedroom or living room. Enjoy your morning tea or evening cocktails while being captured by the peaceful breezes and sound of the ocean waves. One assigned parking spot and storage unit to stow your beach gear is close to the elevator for your convenience. For a quick dip, the B.I.B.R. also provides a safe and well maintained pool or you have just a short walk to get your toes in the sand and the opportunity for sun and fun at the beach. Next step is to call and schedule an appointment.