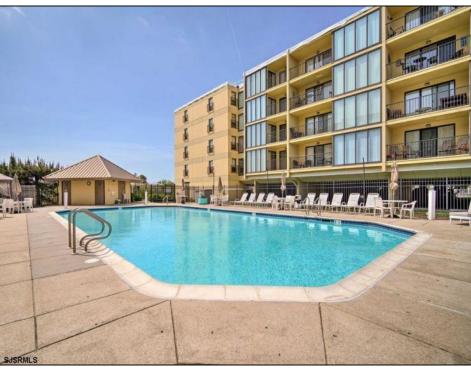

## **COMMENTS**

STOP!!! YOU FOUND IT. Brigantine's most sought after Southend condo complex. The Brigantine Island Beach Resort South Tower hosts the beautiful fully furnished four season Unit 105. This unique layout offers 2 spacious bedrooms, 2 baths and a separate laundry room which is large enough for some additional storage. The master bedroom has a king size bed and a newly updated full bathroom. Bedroom two has a queen as well as a twin cabinet bed, and adjacent is your second tastefully updated full bathroom. WAIT THERE\'S MORE!! The den area has a beautiful queen cabinet bed and, to bring more family and friends, you have a queen sleeper sofa in the living room. LIKE TO COOK?!! This kitchen is a must-see! Beautiful heated engineered vinyl floor, top of the line cabinets, recessed lighting, granite countertop and stainless steel appliances gives it the wow factor. Let's step outside onto a spacious balcony accessible from the master bedroom or living room. Enjoy your morning tea or evening cocktails while being captured by the peaceful breezes and sound of the ocean waves. One assigned parking spot and storage unit to stow your beach gear is close to the elevator for your convenience. For a quick dip, the B.I.B.R. also provides a safe and well maintained pool or you have just a short walk to get your toes in the sand and the opportunity for sun and fun at the beach. Next step is to call and schedule an appointment.