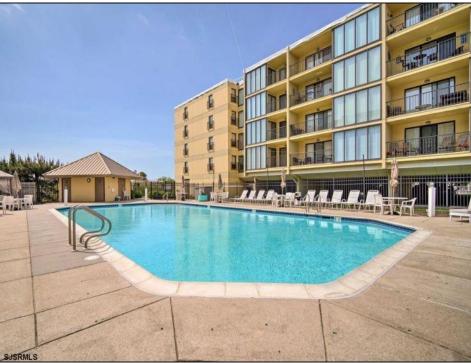

## **COMMENTS**

STOP!!! YOU FOUND IT. Brigantine's most sought after Southend condo complex. The Brigantine Island Beach Resort South Tower hosts the beautiful fully furnished four season Unit 105. This unique layout offers 2 spacious bedrooms, 2 baths and a separate laundry room which is large enough for some additional storage. The master bedroom has a king size bed and a newly updated full bathroom. Bedroom two has a queen as well as a twin cabinet bed, and adjacent is your second tastefully updated full bathroom. WAIT THERE\'S MORE!! The den area has a beautiful queen cabinet bed and, to bring more family and friends, you have a queen sleeper sofa in the living room. LIKE TO COOK?!! This kitchen is a must-see! Beautiful heated engineered vinyl floor, top of the line cabinets, recessed lighting, granite countertop and stainless steel appliances gives it the wow factor. Let's step outside onto a spacious balcony accessible from the master bedroom or living room. Enjoy your morning tea or evening cocktails while being captured by the peaceful breezes and sound of the ocean waves. One assigned parking spot and storage unit to stow your beach gear is close to the elevator for your convenience. For a quick dip, the B.I.B.R. also provides a safe and well maintained pool or you have just a short walk to get your toes in the sand and the opportunity for sun and fun at the beach. Next step is to call and schedule an appointment.