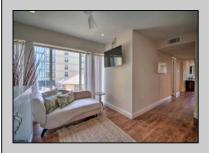

## **COMMENTS**

STOP!!! YOU FOUND IT. Brigantine's most sought after Southend condo complex. The Brigantine Island Beach Resort South Tower hosts the beautiful fully furnished four season Unit 105. This unique layout offers 2 spacious bedrooms, 2 baths and a separate laundry room which is large enough for some additional storage. The master bedroom has a king size bed and a newly updated full bathroom. Bedroom two has a queen as well as a twin cabinet bed, and adjacent is your second tastefully updated full bathroom. WAIT THERE\'S MORE!! The den area has a beautiful queen cabinet bed and, to bring more family and friends, you have a queen sleeper sofa in the living room. LIKE TO COOK?!! This kitchen is a must-see! Beautiful heated engineered vinyl floor, top of the line cabinets, recessed lighting, granite countertop and stainless steel appliances gives it the wow factor. Let's step outside onto a spacious balcony accessible from the master bedroom or living room. Enjoy your morning tea or evening cocktails while being captured by the peaceful breezes and sound of the ocean waves. One assigned parking spot and storage unit to stow your beach gear is close to the elevator for your convenience. For a quick dip, the B.I.B.R. also provides a safe and well maintained pool or you have just a short walk to get your toes in the sand and the opportunity for sun and fun at the beach. Next step is to call and schedule an appointment.