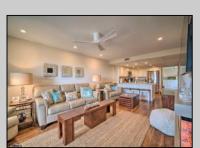

## **COMMENTS**

STOP!!! YOU FOUND IT. Brigantine's most sought after Southend condo complex. The Brigantine Island Beach Resort South Tower hosts the beautiful fully furnished four season Unit 105. This unique layout offers 2 spacious bedrooms, 2 baths and a separate laundry room which is large enough for some additional storage. The master bedroom has a king size bed and a newly updated full bathroom. Bedroom two has a queen as well as a twin cabinet bed, and adjacent is your second tastefully updated full bathroom. WAIT THERE\'S MORE!! The den area has a beautiful queen cabinet bed and, to bring more family and friends, you have a queen sleeper sofa in the living room. LIKE TO COOK?!! This kitchen is a must-see! Beautiful heated engineered vinyl floor, top of the line cabinets, recessed lighting, granite countertop and stainless steel appliances gives it the wow factor. Let's step outside onto a spacious balcony accessible from the master bedroom or living room. Enjoy your morning tea or evening cocktails while being captured by the peaceful breezes and sound of the ocean waves. One assigned parking spot and storage unit to stow your beach gear is close to the elevator for your convenience. For a quick dip, the B.I.B.R. also provides a safe and well maintained pool or you have just a short walk to get your toes in the sand and the opportunity for sun and fun at the beach. Next step is to call and schedule an appointment.