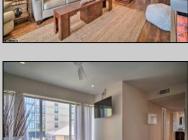

## **COMMENTS**

STOP!!! YOU FOUND IT. Brigantine's most sought after Southend condo complex. The Brigantine Island Beach Resort South Tower hosts the beautiful fully furnished four season Unit 105. This unique layout offers 2 spacious bedrooms, 2 baths and a separate laundry room which is large enough for some additional storage. The master bedroom has a king size bed and a newly updated full bathroom. Bedroom two has a queen as well as a twin cabinet bed, and adjacent is your second tastefully updated full bathroom. WAIT THERE\'S MORE!! The den area has a beautiful queen cabinet bed and, to bring more family and friends, you have a queen sleeper sofa in the living room. LIKE TO COOK?!! This kitchen is a must-see! Beautiful heated engineered vinyl floor, top of the line cabinets, recessed lighting, granite countertop and stainless steel appliances gives it the wow factor. Let's step outside onto a spacious balcony accessible from the master bedroom or living room. Enjoy your morning tea or evening cocktails while being captured by the peaceful breezes and sound of the ocean waves. One assigned parking spot and storage unit to stow your beach gear is close to the elevator for your convenience. For a quick dip, the B.I.B.R. also provides a safe and well maintained pool or you have just a short walk to get your toes in the sand and the opportunity for sun and fun at the beach. Next step is to call and schedule an appointment.