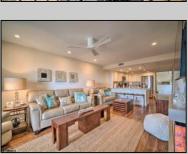

## **COMMENTS**

STOP!!! YOU FOUND IT. Brigantine's most sought after Southend condo complex. The Brigantine Island Beach Resort South Tower hosts the beautiful fully furnished four season Unit 105. This unique layout offers 2 spacious bedrooms, 2 baths and a separate laundry room which is large enough for some additional storage. The master bedroom has a king size bed and a newly updated full bathroom. Bedroom two has a queen as well as a twin cabinet bed, and adjacent is your second tastefully updated full bathroom. WAIT THERE\'S MORE!! The den area has a beautiful queen cabinet bed and, to bring more family and friends, you have a queen sleeper sofa in the living room. LIKE TO COOK?!! This kitchen is a must-see! Beautiful heated engineered vinyl floor, top of the line cabinets, recessed lighting, granite countertop and stainless steel appliances gives it the wow factor. Let's step outside onto a spacious balcony accessible from the master bedroom or living room. Enjoy your morning tea or evening cocktails while being captured by the peaceful breezes and sound of the ocean waves. One assigned parking spot and storage unit to stow your beach gear is close to the elevator for your convenience. For a quick dip, the B.I.B.R. also provides a safe and well maintained pool or you have just a short walk to get your toes in the sand and the opportunity for sun and fun at the beach. Next step is to call and schedule an appointment.