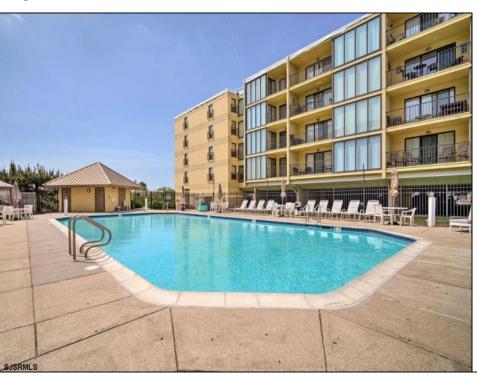

## **COMMENTS**

STOP!!! YOU FOUND IT. Brigantine's most sought after Southend condo complex. The Brigantine Island Beach Resort South Tower hosts the beautiful fully furnished four season Unit 105. This unique layout offers 2 spacious bedrooms, 2 baths and a separate laundry room which is large enough for some additional storage. The master bedroom has a king size bed and a newly updated full bathroom. Bedroom two has a queen as well as a twin cabinet bed, and adjacent is your second tastefully updated full bathroom. WAIT THERE\'S MORE!! The den area has a beautiful queen cabinet bed and, to bring more family and friends, you have a queen sleeper sofa in the living room. LIKE TO COOK?!! This kitchen is a must-see! Beautiful heated engineered vinyl floor, top of the line cabinets, recessed lighting, granite countertop and stainless steel appliances gives it the wow factor. Let's step outside onto a spacious balcony accessible from the master bedroom or living room. Enjoy your morning tea or evening cocktails while being captured by the peaceful breezes and sound of the ocean waves. One assigned parking spot and storage unit to stow your beach gear is close to the elevator for your convenience. For a quick dip, the B.I.B.R. also provides a safe and well maintained pool or you have just a short walk to get your toes in the sand and the opportunity for sun and fun at the beach. Next step is to call and schedule an appointment.