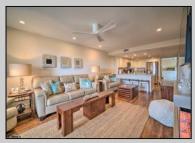

## **COMMENTS**

STOP!!! YOU FOUND IT. Brigantine's most sought after Southend condo complex. The Brigantine Island Beach Resort South Tower hosts the beautiful fully furnished four season Unit 105. This unique layout offers 2 spacious bedrooms, 2 baths and a separate laundry room which is large enough for some additional storage. The master bedroom has a king size bed and a newly updated full bathroom. Bedroom two has a queen as well as a twin cabinet bed, and adjacent is your second tastefully updated full bathroom. WAIT THERE\'S MORE!! The den area has a beautiful queen cabinet bed and, to bring more family and friends, you have a queen sleeper sofa in the living room. LIKE TO COOK?!! This kitchen is a must-see! Beautiful heated engineered vinyl floor, top of the line cabinets, recessed lighting, granite countertop and stainless steel appliances gives it the wow factor. Let's step outside onto a spacious balcony accessible from the master bedroom or living room. Enjoy your morning tea or evening cocktails while being captured by the peaceful breezes and sound of the ocean waves. One assigned parking spot and storage unit to stow your beach gear is close to the elevator for your convenience. For a quick dip, the B.I.B.R. also provides a safe and well maintained pool or you have just a short walk to get your toes in the sand and the opportunity for sun and fun at the beach. Next step is to call and schedule an appointment.