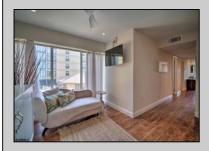

## **COMMENTS**

STOP!!! YOU FOUND IT. Brigantine's most sought after Southend condo complex. The Brigantine Island Beach Resort South Tower hosts the beautiful fully furnished four season Unit 105. This unique layout offers 2 spacious bedrooms, 2 baths and a separate laundry room which is large enough for some additional storage. The master bedroom has a king size bed and a newly updated full bathroom. Bedroom two has a queen as well as a twin cabinet bed, and adjacent is your second tastefully updated full bathroom. WAIT THERE\'S MORE!! The den area has a beautiful queen cabinet bed and, to bring more family and friends, you have a queen sleeper sofa in the living room. LIKE TO COOK?!! This kitchen is a must-see! Beautiful heated engineered vinyl floor, top of the line cabinets, recessed lighting, granite countertop and stainless steel appliances gives it the wow factor. Let's step outside onto a spacious balcony accessible from the master bedroom or living room. Enjoy your morning tea or evening cocktails while being captured by the peaceful breezes and sound of the ocean waves. One assigned parking spot and storage unit to stow your beach gear is close to the elevator for your convenience. For a quick dip, the B.I.B.R. also provides a safe and well maintained pool or you have just a short walk to get your toes in the sand and the opportunity for sun and fun at the beach. Next step is to call and schedule an appointment.