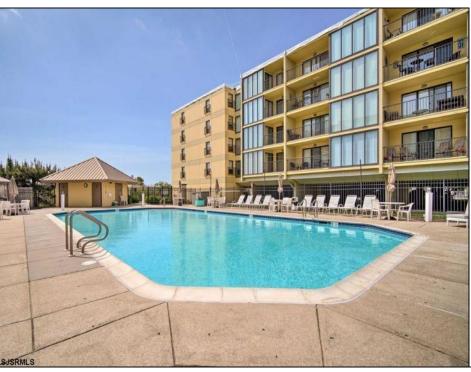

## **COMMENTS**

STOP!!! YOU FOUND IT. Brigantine's most sought after Southend condo complex. The Brigantine Island Beach Resort South Tower hosts the beautiful fully furnished four season Unit 105. This unique layout offers 2 spacious bedrooms, 2 baths and a separate laundry room which is large enough for some additional storage. The master bedroom has a king size bed and a newly updated full bathroom. Bedroom two has a queen as well as a twin cabinet bed, and adjacent is your second tastefully updated full bathroom. WAIT THERE\'S MORE!! The den area has a beautiful queen cabinet bed and, to bring more family and friends, you have a queen sleeper sofa in the living room. LIKE TO COOK?!! This kitchen is a must-see! Beautiful heated engineered vinyl floor, top of the line cabinets, recessed lighting, granite countertop and stainless steel appliances gives it the wow factor. Let's step outside onto a spacious balcony accessible from the master bedroom or living room. Enjoy your morning tea or evening cocktails while being captured by the peaceful breezes and sound of the ocean waves. One assigned parking spot and storage unit to stow your beach gear is close to the elevator for your convenience. For a quick dip, the B.I.B.R. also provides a safe and well maintained pool or you have just a short walk to get your toes in the sand and the opportunity for sun and fun at the beach. Next step is to call and schedule an appointment.