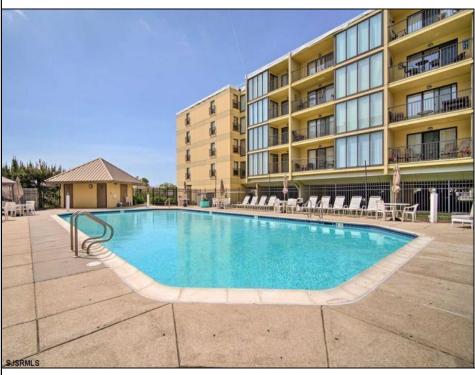

## **COMMENTS**

STOP!!! YOU FOUND IT. Brigantine's most sought after Southend condo complex. The Brigantine Island Beach Resort South Tower hosts the beautiful fully furnished four season Unit 105. This unique layout offers 2 spacious bedrooms, 2 baths and a separate laundry room which is large enough for some additional storage. The master bedroom has a king size bed and a newly updated full bathroom. Bedroom two has a queen as well as a twin cabinet bed, and adjacent is your second tastefully updated full bathroom. WAIT THERE\'S MORE!! The den area has a beautiful queen cabinet bed and, to bring more family and friends, you have a queen sleeper sofa in the living room. LIKE TO COOK?!! This kitchen is a must-see! Beautiful heated engineered vinyl floor, top of the line cabinets, recessed lighting, granite countertop and stainless steel appliances gives it the wow factor. Let's step outside onto a spacious balcony accessible from the master bedroom or living room. Enjoy your morning tea or evening cocktails while being captured by the peaceful breezes and sound of the ocean waves. One assigned parking spot and storage unit to stow your beach gear is close to the elevator for your convenience. For a quick dip, the B.I.B.R. also provides a safe and well maintained pool or you have just a short walk to get your toes in the sand and the opportunity for sun and fun at the beach. Next step is to call and schedule an appointment.