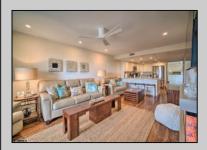

## **COMMENTS**

STOP!!! YOU FOUND IT. Brigantine's most sought after Southend condo complex. The Brigantine Island Beach Resort South Tower hosts the beautiful fully furnished four season Unit 105. This unique layout offers 2 spacious bedrooms, 2 baths and a separate laundry room which is large enough for some additional storage. The master bedroom has a king size bed and a newly updated full bathroom. Bedroom two has a queen as well as a twin cabinet bed, and adjacent is your second tastefully updated full bathroom. WAIT THERE\'S MORE!! The den area has a beautiful queen cabinet bed and, to bring more family and friends, you have a queen sleeper sofa in the living room. LIKE TO COOK?!! This kitchen is a must-see! Beautiful heated engineered vinyl floor, top of the line cabinets, recessed lighting, granite countertop and stainless steel appliances gives it the wow factor. Let's step outside onto a spacious balcony accessible from the master bedroom or living room. Enjoy your morning tea or evening cocktails while being captured by the peaceful breezes and sound of the ocean waves. One assigned parking spot and storage unit to stow your beach gear is close to the elevator for your convenience. For a quick dip, the B.I.B.R. also provides a safe and well maintained pool or you have just a short walk to get your toes in the sand and the opportunity for sun and fun at the beach. Next step is to call and schedule an appointment.