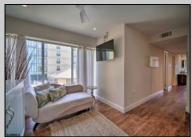

## COMMENTS

STOP!!! YOU FOUND IT. Brigantine's most sought after Southend condo complex. The Brigantine Island Beach Resort South Tower hosts the beautiful fully furnished four season Unit 105. This unique layout offers 2 spacious bedrooms, 2 baths and a separate laundry room which is large enough for some additional storage. The master bedroom has a king size bed and a newly updated full bathroom. Bedroom two has a queen as well as a twin cabinet bed, and adjacent is your second tastefully updated full bathroom. WAIT THERE\'S MORE!! The den area has a beautiful queen cabinet bed and, to bring more family and friends, you have a queen sleeper sofa in the living room. LIKE TO COOK?!! This kitchen is a must-see! Beautiful heated engineered vinyl floor, top of the line cabinets, recessed lighting, granite countertop and stainless steel appliances gives it the wow factor. Let's step outside onto a spacious balcony accessible from the master bedroom or living room. Enjoy your morning tea or evening cocktails while being captured by the peaceful breezes and sound of the ocean waves. One assigned parking spot and storage unit to stow your beach gear is close to the elevator for your convenience. For a quick dip, the B.I.B.R. also provides a safe and well maintained pool or you have just a short walk to get your toes in the sand and the opportunity for sun and fun at the beach. Next step is to call and schedule an appointment.