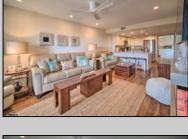

## COMMENTS

STOP!!! YOU FOUND IT. Brigantine's most sought after Southend condo complex. The Brigantine Island Beach Resort South Tower hosts the beautiful fully furnished four season Unit 105. This unique layout offers 2 spacious bedrooms, 2 baths and a separate laundry room which is large enough for some additional storage. The master bedroom has a king size bed and a newly updated full bathroom. Bedroom two has a queen as well as a twin cabinet bed, and adjacent is your second tastefully updated full bathroom. WAIT THERE\'S MORE!! The den area has a beautiful queen cabinet bed and, to bring more family and friends, you have a queen sleeper sofa in the living room. LIKE TO COOK?!! This kitchen is a must-see! Beautiful heated engineered vinyl floor, top of the line cabinets, recessed lighting, granite countertop and stainless steel appliances gives it the wow factor. Let's step outside onto a spacious balcony accessible from the master bedroom or living room. Enjoy your morning tea or evening cocktails while being captured by the peaceful breezes and sound of the ocean waves. One assigned parking spot and storage unit to stow your beach gear is close to the elevator for your convenience. For a quick dip, the B.I.B.R. also provides a safe and well maintained pool or you have just a short walk to get your toes in the sand and the opportunity for sun and fun at the beach. Next step is to call and schedule an appointment.