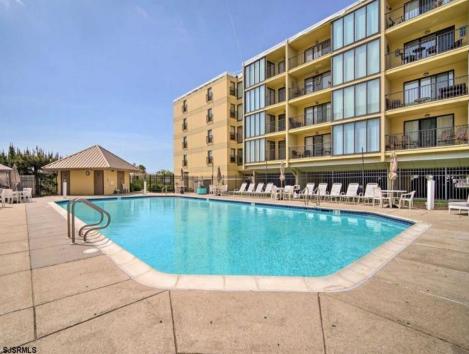

## COMMENTS

STOP!!! YOU FOUND IT. Brigantine's most sought after Southend condo complex. The Brigantine Island Beach Resort South Tower hosts the beautiful fully furnished four season Unit 105. This unique layout offers 2 spacious bedrooms, 2 baths and a separate laundry room which is large enough for some additional storage. The master bedroom has a king size bed and a newly updated full bathroom. Bedroom two has a queen as well as a twin cabinet bed, and adjacent is your second tastefully updated full bathroom. WAIT THERE\'S MORE!! The den area has a beautiful queen cabinet bed and, to bring more family and friends, you have a queen sleeper sofa in the living room. LIKE TO COOK?!! This kitchen is a must-see! Beautiful heated engineered vinyl floor, top of the line cabinets, recessed lighting, granite countertop and stainless steel appliances gives it the wow factor. Let's step outside onto a spacious balcony accessible from the master bedroom or living room. Enjoy your morning tea or evening cocktails while being captured by the peaceful breezes and sound of the ocean waves. One assigned parking spot and storage unit to stow your beach gear is close to the elevator for your convenience. For a quick dip, the B.I.B.R. also provides a safe and well maintained pool or you have just a short walk to get your toes in the sand and the opportunity for sun and fun at the beach. Next step is to call and schedule an appointment.