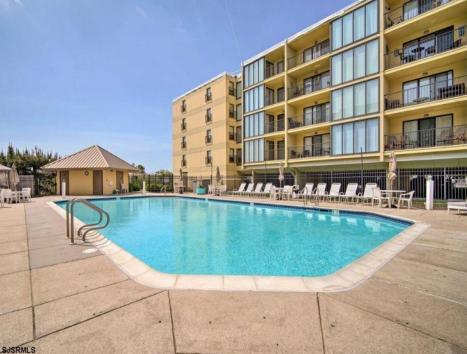

## **COMMENTS**

STOP!!! YOU FOUND IT. Brigantine's most sought after Southend condo complex. The Brigantine Island Beach Resort South Tower hosts the beautiful fully furnished four season Unit 105. This unique layout offers 2 spacious bedrooms, 2 baths and a separate laundry room which is large enough for some additional storage. The master bedroom has a king size bed and a newly updated full bathroom. Bedroom two has a queen as well as a twin cabinet bed, and adjacent is your second tastefully updated full bathroom. WAIT THERE\'S MORE!! The den area has a beautiful queen cabinet bed and, to bring more family and friends, you have a queen sleeper sofa in the living room. LIKE TO COOK?!! This kitchen is a must-see! Beautiful heated engineered vinyl floor, top of the line cabinets, recessed lighting, granite countertop and stainless steel appliances gives it the wow factor. Let's step outside onto a spacious balcony accessible from the master bedroom or living room. Enjoy your morning tea or evening cocktails while being captured by the peaceful breezes and sound of the ocean waves. One assigned parking spot and storage unit to stow your beach gear is close to the elevator for your convenience. For a quick dip, the B.I.B.R. also provides a safe and well maintained pool or you have just a short walk to get your toes in the sand and the opportunity for sun and fun at the beach. Next step is to call and schedule an appointment.