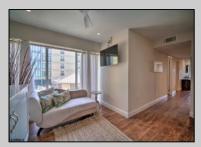

## **COMMENTS**

STOP!!! YOU FOUND IT. Brigantine's most sought after Southend condo complex. The Brigantine Island Beach Resort South Tower hosts the beautiful fully furnished four season Unit 105. This unique layout offers 2 spacious bedrooms, 2 baths and a separate laundry room which is large enough for some additional storage. The master bedroom has a king size bed and a newly updated full bathroom. Bedroom two has a queen as well as a twin cabinet bed, and adjacent is your second tastefully updated full bathroom. WAIT THERE\'S MORE!! The den area has a beautiful queen cabinet bed and, to bring more family and friends, you have a queen sleeper sofa in the living room. LIKE TO COOK?!! This kitchen is a must-see! Beautiful heated engineered vinyl floor, top of the line cabinets, recessed lighting, granite countertop and stainless steel appliances gives it the wow factor. Let's step outside onto a spacious balcony accessible from the master bedroom or living room. Enjoy your morning tea or evening cocktails while being captured by the peaceful breezes and sound of the ocean waves. One assigned parking spot and storage unit to stow your beach gear is close to the elevator for your convenience. For a quick dip, the B.I.B.R. also provides a safe and well maintained pool or you have just a short walk to get your toes in the sand and the opportunity for sun and fun at the beach. Next step is to call and schedule an appointment.