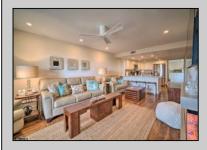

## **COMMENTS**

STOP!!! YOU FOUND IT. Brigantine's most sought after Southend condo complex. The Brigantine Island Beach Resort South Tower hosts the beautiful fully furnished four season Unit 105. This unique layout offers 2 spacious bedrooms, 2 baths and a separate laundry room which is large enough for some additional storage. The master bedroom has a king size bed and a newly updated full bathroom. Bedroom two has a queen as well as a twin cabinet bed, and adjacent is your second tastefully updated full bathroom. WAIT THERE\'S MORE!! The den area has a beautiful queen cabinet bed and, to bring more family and friends, you have a queen sleeper sofa in the living room. LIKE TO COOK?!! This kitchen is a must-see! Beautiful heated engineered vinyl floor, top of the line cabinets, recessed lighting, granite countertop and stainless steel appliances gives it the wow factor. Let's step outside onto a spacious balcony accessible from the master bedroom or living room. Enjoy your morning tea or evening cocktails while being captured by the peaceful breezes and sound of the ocean waves. One assigned parking spot and storage unit to stow your beach gear is close to the elevator for your convenience. For a quick dip, the B.I.B.R. also provides a safe and well maintained pool or you have just a short walk to get your toes in the sand and the opportunity for sun and fun at the beach. Next step is to call and schedule an appointment.