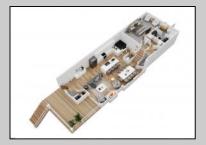

## **COMMENTS**

Located in the desirable Northend Boardwalk Neighborhood, this is custom built New Construction, Side-By-Side features 6 bedrooms, 4.5 bathrooms, private entrances and elevators for each side, an abundance of outdoor space with multiple decks, spa-like tiled bathrooms, hardwood flooring throughout, upgraded gourmet kitchen, custom trim package and much more. **PROPERTY DETAILS** 

OtherRooms

Dining Room

Eat In Kitchen

Great Room

HotWater

Gas

| y |  |  |
|---|--|--|
|   |  |  |
|   |  |  |
|   |  |  |
|   |  |  |
|   |  |  |

Heating Forced Air Gas-Natural

Exterior

Wood Shingle

Cooling Air Curtain Central

Multi-Zoned

ParkingGarage

Two Car

Attached Garage

Auto Door Opener

Ask for Ken Sedberry Berger Realty Inc 3160 Asbury Avenue, Ocean City Call: 609-399-0076

Email to: kas@bergerrealty.com

Walk in/Cedar Closet

InteriorFeatures

Hardwood Floors Kitchen Center Island Master Bath

Elevator

Foyer

Fireplace(s)

Water Public Water