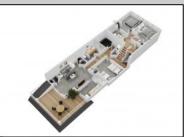

## **COMMENTS**

Located in the desirable Northend Boardwalk Neighborhood, this is custom built New Construction, Side-By-Side features 6 bedrooms, 4.5 bathrooms, private entrances and elevators for each side, an abundance of outdoor space with multiple decks, spa-like tiled bathrooms, hardwood flooring throughout, upgraded gourmet kitchen, custom trim package and much more. **PROPERTY DETAILS** 