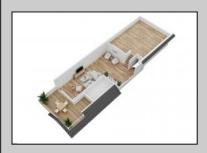

## **COMMENTS**

Located in the desirable Northend Boardwalk Neighborhood, this is custom built New Construction, Side-By-Side features 6 bedrooms, 4.5 bathrooms, private entrances and elevators for each side, an abundance of outdoor space with multiple decks, spa-like tiled bathrooms, hardwood flooring throughout, upgraded gourmet kitchen, custom trim package and much more. **PROPERTY DETAILS** 