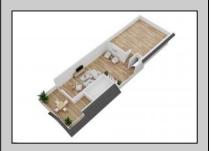

## **COMMENTS**

Located in the desirable Northend Boardwalk Neighborhood, this is custom built New Construction, Side-By-Side features 6 bedrooms, 4.5 bathrooms, private entrances and elevators for each side, an abundance of outdoor space with multiple decks, spa-like tiled bathrooms, hardwood flooring throughout, upgraded gourmet kitchen, custom trim package and much more.

**PROPERTY DETAILS** 

OtherRooms

Dining Room

Eat In Kitchen

Great Room

HotWater

Gas

| 7 |  |
|---|--|
|   |  |
|   |  |
|   |  |
|   |  |

InteriorFeatures