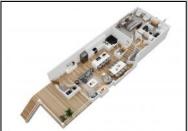

**PROPERTY DETAILS** 

OtherRooms

Dining Room

Eat In Kitchen

Great Room

HotWater

Gas

| 7 |  |
|---|--|
|   |  |
|   |  |
|   |  |
|   |  |

InteriorFeatures