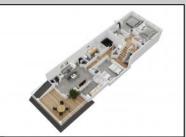

## **COMMENTS**

Located in the desirable Northend Boardwalk Neighborhood, this is custom built New Construction, Side-By-Side features 6 bedrooms, 4.5 bathrooms, private entrances and elevators for each side, an abundance of outdoor space with multiple decks, spa-like tiled bathrooms, hardwood flooring throughout, upgraded gourmet kitchen, custom trim package and much more.

**PROPERTY DETAILS** 

OtherRooms

Dining Room

Eat In Kitchen

Great Room

HotWater

Gas

| 7 |  |
|---|--|
|   |  |
|   |  |
|   |  |
|   |  |

InteriorFeatures