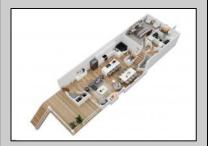

## **COMMENTS**

Located in the desirable Northend Boardwalk Neighborhood, this is custom built New Construction, Side-By-Side features 6 bedrooms, 4.5 bathrooms, private entrances and elevators for each side, an abundance of outdoor space with multiple decks, spa-like tiled bathrooms, hardwood flooring throughout, upgraded gourmet kitchen, custom trim package and much more.

|              | PROPERTY DETAILS |           |
|--------------|------------------|-----------|
| Exterior     | ParkingGarage    | OtherRoo  |
| Wood Shingle | Attached Garage  | Dining Ro |

Dining Room Auto Door Opener Eat In Kitchen Two Car Great Room

Elevator Fireplace(s) Foyer Hardwood Floors Kitchen Center Island Master Bath Walk in/Cedar Closet

InteriorFeatures

Heating Forced Air Gas-Natural Cooling Air Curtain Central Multi-Zoned HotWater Gas

Water Public Water