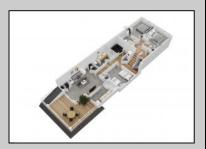

## **COMMENTS**

Located in the desirable Northend Boardwalk Neighborhood, this is custom built New Construction, Side-By-Side features 6 bedrooms, 4.5 bathrooms, private entrances and elevators for each side, an abundance of outdoor space with multiple decks, spa-like tiled bathrooms, hardwood flooring throughout, upgraded gourmet kitchen, custom trim package and much more.

|              | PROPERTY DETAILS |           |
|--------------|------------------|-----------|
| Exterior     | ParkingGarage    | OtherRoo  |
| Wood Shingle | Attached Garage  | Dining Ro |

Dining Room Auto Door Opener Eat In Kitchen Two Car Great Room

Elevator Fireplace(s) Foyer Hardwood Floors Kitchen Center Island Master Bath Walk in/Cedar Closet

InteriorFeatures

Heating Forced Air Gas-Natural Cooling Air Curtain Central Multi-Zoned HotWater Gas

Water Public Water