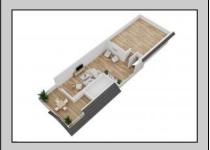

## **COMMENTS**

Located in the desirable Northend Boardwalk Neighborhood, this is custom built New Construction, Side-By-Side features 6 bedrooms, 4.5 bathrooms, private entrances and elevators for each side, an abundance of outdoor space with multiple decks, spa-like tiled bathrooms, hardwood flooring throughout, upgraded gourmet kitchen, custom trim package and much more.

|              | PROPERTY DETAILS |           |
|--------------|------------------|-----------|
| Exterior     | ParkingGarage    | OtherRoo  |
| Wood Shingle | Attached Garage  | Dining Ro |

Dining Room Auto Door Opener Eat In Kitchen Two Car Great Room

Elevator Fireplace(s) Foyer Hardwood Floors Kitchen Center Island Master Bath Walk in/Cedar Closet

InteriorFeatures

Heating Forced Air Gas-Natural Cooling Air Curtain Central Multi-Zoned HotWater Gas

Water Public Water