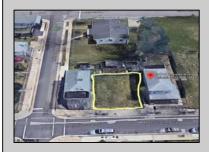

## COMMENTS

Experience an outstanding investment opportunity with three adjacent vacant parcels in the heart of Atlantic City. This combined 2,463-square-foot lot offers endless possibilities for development in a prime R-3 and R-1 zoning district. Located in a vibrant neighborhood, the property is within walking distance of Atlantic City Outlets, restaurants, near High School, public transportation hubs, and essential amenities. Just steps away from local parks and grocery stores, this location provides the perfect balance of convenience and potential. Perfect for builders and developers looking to create something special, though a variance may be required. Don\'t miss this chance to be part of Atlantic City\'s growing community.