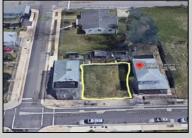

## **COMMENTS**

Experience an outstanding investment opportunity with three adjacent vacant parcels in the heart of Atlantic City. This combined 2,463-square-foot lot offers endless possibilities for development in a prime R-3 and R-1 zoning district. Located in a vibrant neighborhood, the property is within walking distance of Atlantic City Outlets, restaurants, near High School, public transportation hubs, and essential amenities. Just steps away from local parks and grocery stores, this location provides the perfect balance of convenience and potential. Perfect for builders and developers looking to create something special, though a variance may be required. Don't miss this chance to be part of Atlantic City\s growing community.