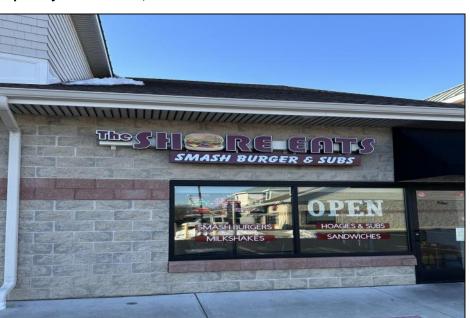

## **COMMENTS**

Don't miss this incredible opportunity to own a thriving, turn-key business in a desirable location on bustling Route 9 in Cape May Court House, New Jersey. This established business offers an excellent foundation for continued success. All equipment is included, making this a turn-key operation for the next owner. The business operates in a well-maintained leased space, with the new owner assuming the lease terms. Profit and loss statements are available upon request to qualified buyers. Located in a high-traffic area, this business benefits from excellent visibility, accessibility, and a loyal customer base. Whether you're an experienced entrepreneur or looking to start your first venture, this opportunity provides the tools and location you need to thrive. Contact us today to schedule a private showing!