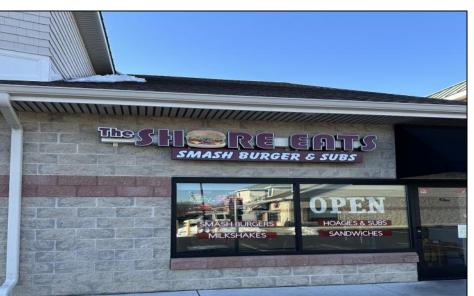

## COMMENTS

Don't miss this incredible opportunity to own a thriving, turn-key business in a desirable location on bustling Route 9 in Cape May Court House, New Jersey. This established business offers an excellent foundation for continued success. All equipment is included, making this a turn-key operation for the next owner. The business operates in a well-maintained leased space, with the new owner assuming the lease terms. Profit and loss statements are available upon request to qualified buyers. Located in a high-traffic area, this business benefits from excellent visibility, accessibility, and a loyal customer base. Whether you're an experienced entrepreneur or looking to start your first venture, this opportunity provides the tools and location you need to thrive. Contact us today to schedule a private showing!