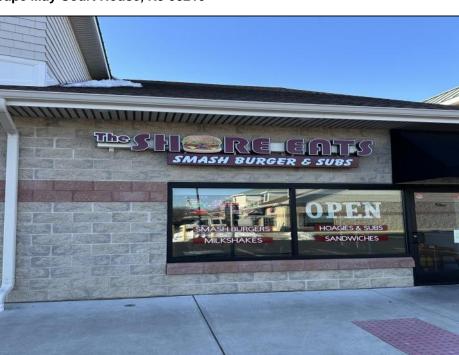

## **COMMENTS**

Don't miss this incredible opportunity to own a thriving, turn-key business in a desirable location on bustling Route 9 in Cape May Court House, New Jersey. This established business offers an excellent foundation for continued success. All equipment is included, making this a turn-key operation for the next owner. The business operates in a well-maintained leased space, with the new owner assuming the lease terms. Profit and loss statements are available upon request to qualified buyers. Located in a high-traffic area, this business benefits from excellent visibility, accessibility, and a loyal customer base. Whether you're an experienced entrepreneur or looking to start your first venture, this opportunity provides the tools and location you need to thrive. Contact us today to schedule a private showing!