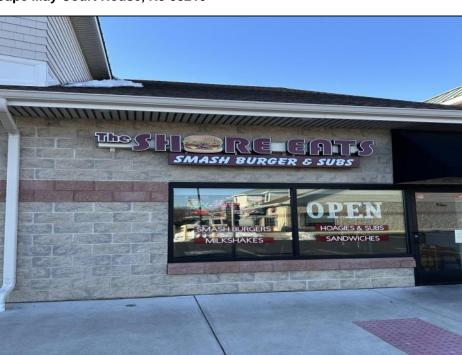

## **COMMENTS**

Don't miss this incredible opportunity to own a thriving, turn-key business in a desirable location on bustling Route 9 in Cape May Court House, New Jersey. This established business offers an excellent foundation for continued success. All equipment is included, making this a turn-key operation for the next owner. The business operates in a well-maintained leased space, with the new owner assuming the lease terms. Profit and loss statements are available upon request to qualified buyers. Located in a high-traffic area, this business benefits from excellent visibility, accessibility, and a loyal customer base. Whether you're an experienced entrepreneur or looking to start your first venture, this opportunity provides the tools and location you need to thrive. Contact us today to schedule a private showing!