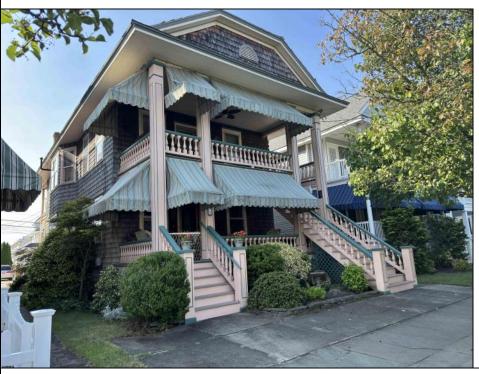

## **COMMENTS**

This quintessential Ocean City seaside retreat is just one block from the beach and boardwalk, offering timeless charm and a prime location. Situated on the 2nd floor, this turn-of-the-century condominium features classic seashore design elements from the early 1900s, including a large covered front porch ideal for enjoying ocean breezes, a spacious living room with a beautifully encased wood mantel fireplace, a formal dining room with a built-in corner cabinet and wood plate rail, and a bright kitchen with a pantry/utility room. The home includes four comfortable bedrooms, two baths, and hardwood floors throughout, with original architectural details that exude character. Off the kitchen, a rear porch provides a quiet space to enjoy your morning coffee, with stairs leading to a shared beach shower and garage for added convenience. A full attic is dedicated exclusively to the 2nd floor, offering ample storage. Located at 1219 Wesley Ave, this home provides easy access to downtown shopping, dining, and entertainment, making it a wonderful place to call home. Easy to show—call now to schedule your private showing.

Exterior Cedar Wood Wood Shingle

ParkingGarage One Car

property details

ge OtherRooms
Dining Room
Eat In Kitchen
Pantry

Boargation/For

Recreation/Family Storage Attic Master Bath
Pets Allowed
Water

Public Water