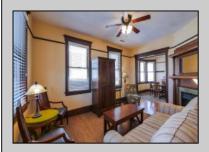

## **COMMENTS**

This quintessential Ocean City seaside retreat is just one block from the beach and boardwalk, offering timeless charm and a prime location. Situated on the 2nd floor, this turn-of-the-century condominium features classic seashore design elements from the early 1900s, including a large covered front porch ideal for enjoying ocean breezes, a spacious living room with a beautifully encased wood mantel fireplace, a formal dining room with a built-in corner cabinet and wood plate rail, and a bright kitchen with a pantry/utility room. The home includes four comfortable bedrooms, two baths, and hardwood floors throughout, with original architectural details that exude character. Off the kitchen, a rear porch provides a quiet space to enjoy your morning coffee, with stairs leading to a shared beach shower and garage for added convenience. A full attic is dedicated exclusively to the 2nd floor, offering ample storage. Located at 1219 Wesley Ave, this home provides easy access to downtown shopping, dining, and entertainment, making it a wonderful place to call home. Easy to show—call now to schedule your private showing.

Exterior Cedar Wood Wood Shingle

ParkingGarage One Car

PROPERTY DETAILS OtherRooms Dining Room Eat In Kitchen Pantry Recreation/Family

Storage Attic

InteriorFeatures Fireplace(s) Hardwood Floors Master Bath Pets Allowed