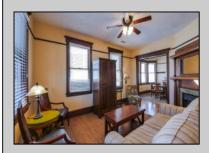

## **COMMENTS**

This quintessential Ocean City seaside retreat is just one block from the beach and boardwalk, offering timeless charm and a prime location. Situated on the 2nd floor, this turn-of-the-century condominium features classic seashore design elements from the early 1900s, including a large covered front porch ideal for enjoying ocean breezes, a spacious living room with a beautifully encased wood mantel fireplace, a formal dining room with a built-in corner cabinet and wood plate rail, and a bright kitchen with a pantry/utility room. The home includes four comfortable bedrooms, two baths, and hardwood floors throughout, with original architectural details that exude character. Off the kitchen, a rear porch provides a quiet space to enjoy your morning coffee, with stairs leading to a shared beach shower and garage for added convenience. A full attic is dedicated exclusively to the 2nd floor, offering ample storage. Located at 1219 Wesley Ave, this home provides easy access to downtown shopping, dining, and entertainment, making it a wonderful place to call home. Easy to show—call now to schedule your private showing.

Exterior Cedar Wood Wood Shingle

ParkingGarage One Car

property details

ge OtherRooms
Dining Room
Eat In Kitchen
Pantry

Hardwood Floors Master Bath Pets Allowed

Fireplace(s)

InteriorFeatures

Recreation/Family Storage Attic