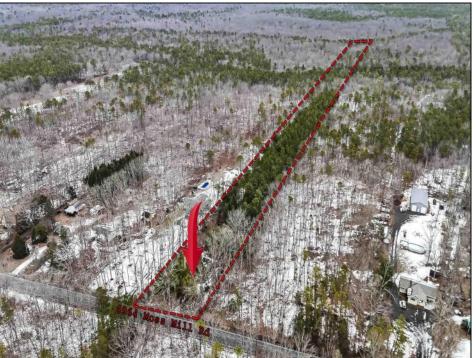

## **COMMENTS**

Two buildable lots eligible for farmland assessments on 9.52 acres of land in the highly sought after Mullica Township. Property currently houses a tear-down home with existing septic and well that can be rebuilt per Seller\'s conversations with the township. Rebuild will require similar square footage, going up in size will require a variance from the township. Located between Moss Mill and Baremore Rd\'s this property also has access to Indian Cabin Creek for the nature enthusiasts to enjoy. Buyers\' responsibility to complete Pineland/Wetland Approvals as well as any and all certifications and building requirements required by the township. Come take a walk on this beautiful piece of land and fall in love with the potential. Sale also includes the lot at 4964 Baremore Rd, Egg Harbor City which is located on a paper street.