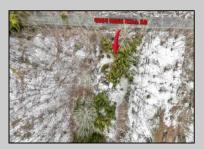

## **COMMENTS**

Two buildable lots eligible for farmland assessments on 9.52 acres of land in the highly sought after Mullica Township. Property currently houses a tear-down home with existing septic and well that can be rebuilt per Seller\'s conversations with the township. Rebuild will require similar square footage, going up in size will require a variance from the township. Located between Moss Mill and Baremore Rd\'s this property also has access to Indian Cabin Creek for the nature enthusiasts to enjoy. Buyers\' responsibility to complete Pineland/Wetland Approvals as well as any and all certifications and building requirements required by the township. Come take a walk on this beautiful piece of land and fall in love with the potential. Sale also includes the lot at 4964 Baremore Rd, Egg Harbor City which is located on a paper street.