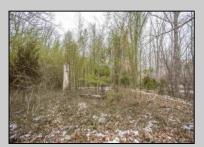

## **COMMENTS**

Two buildable lots eligible for farmland assessments on 9.52 acres of land in the highly sought after Mullica Township. Property currently houses a tear-down home with existing septic and well that can be rebuilt per Seller\'s conversations with the township. Rebuild will require similar square footage, going up in size will require a variance from the township. Located between Moss Mill and Baremore Rd\'s this property also has access to Indian Cabin Creek for the nature enthusiasts to enjoy. Buyers\' responsibility to complete Pineland/Wetland Approvals as well as any and all certifications and building requirements required by the township. Come take a walk on this beautiful piece of land and fall in love with the potential. Sale also includes the lot at 4964 Baremore Rd, Egg Harbor City which is located on a paper street.