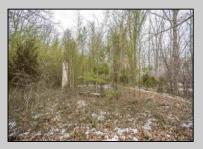

## COMMENTS

Two buildable lots eligible for farmland assessments on 9.52 acres of land in the highly sought after Mullica Township. Property currently houses a tear-down home with existing septic and well that can be rebuilt per Seller's conversations with the township. Rebuild will require similar square footage, going up in size will require a variance from the township. Located between Moss Mill and Baremore Rd\'s this property also has access to Indian Cabin Creek for the nature enthusiasts to enjoy. Buyers\' responsibility to complete Pineland/Wetland Approvals as well as any and all certifications and building requirements required by the township. Come take a walk on this beautiful piece of land and fall in love with the potential. Sale also includes the lot at 4964 Baremore Rd, Egg Harbor City which is located on a paper street.