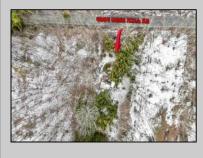

## 4964 Moss Mill Mullica Township, NJ 08215

Asking \$99,900.00

## COMMENTS

Two buildable lots eligible for farmland assessments on 9.52 acres of land in the highly sought after Mullica Township. Property currently houses a tear-down home with existing septic and well that can be rebuilt per Seller's conversations with the township. Rebuild will require similar square footage, going up in size will require a variance from the township. Located between Moss Mill and Baremore Rd\'s this property also has access to Indian Cabin Creek for the nature enthusiasts to enjoy. Buyers\' responsibility to complete Pineland/Wetland Approvals as well as any and all certifications and building requirements required by the township. Come take a walk on this beautiful piece of land and fall in love with the potential. Sale also includes the lot at 4964 Baremore Rd, Egg Harbor City which is located on a paper street.