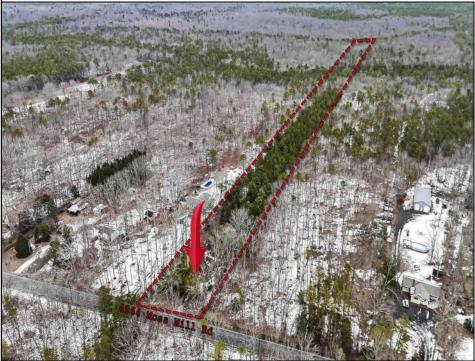

## 4964 Moss Mill Mullica Township, NJ 08215

Asking \$99,900.00

## COMMENTS

Two buildable lots eligible for farmland assessments on 9.52 acres of land in the highly sought after Mullica Township. Property currently houses a tear-down home with existing septic and well that can be rebuilt per Seller's conversations with the township. Rebuild will require similar square footage, going up in size will require a variance from the township. Located between Moss Mill and Baremore Rd\'s this property also has access to Indian Cabin Creek for the nature enthusiasts to enjoy. Buyers\' responsibility to complete Pineland/Wetland Approvals as well as any and all certifications and building requirements required by the township. Come take a walk on this beautiful piece of land and fall in love with the potential. Sale also includes the lot at 4964 Baremore Rd, Egg Harbor City which is located on a paper street.