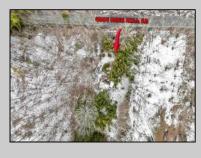

## COMMENTS

Two buildable lots eligible for farmland assessments on 9.52 acres of land in the highly sought after Mullica Township. Property currently houses a tear-down home with existing septic and well that can be rebuilt per Seller's conversations with the township. Rebuild will require similar square footage, going up in size will require a variance from the township. Located between Moss Mill and Baremore Rd\'s this property also has access to Indian Cabin Creek for the nature enthusiasts to enjoy. Buyers\' responsibility to complete Pineland/Wetland Approvals as well as any and all certifications and building requirements required by the township. Come take a walk on this beautiful piece of land and fall in love with the potential. Sale also includes the lot at 4964 Baremore Rd, Egg Harbor City which is located on a paper street.