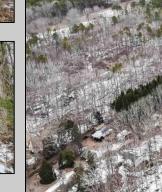

Berger Realty, Inc. 3160 Asbury Avenue Ocean City, NJ 08226 1-877-237-4371 / 609-399-0076 info@bergerrealty.com

Asking \$99,900.00

Two buildable lots eligible for farmland assessments on 9.52 acres of land in the highly sought after Mullica Township. Property currently houses a tear-down home with existing septic and well that can be rebuilt per Seller\'s conversations with the township. Rebuild will require similar square footage, going up in size will require a variance from the township. Located between Moss Mill and Baremore Rd\'s this property also has access to Indian Cabin Creek for the nature enthusiasts to enjoy. Buyers\' responsibility to complete Pineland/Wetland Approvals as well as any and all certifications and building requirements required by the township. Come take a walk on this beautiful piece of land and fall in love with the potential. Sale also includes the lot at 4964 Baremore Rd, Egg Harbor City which is located on a paper street.