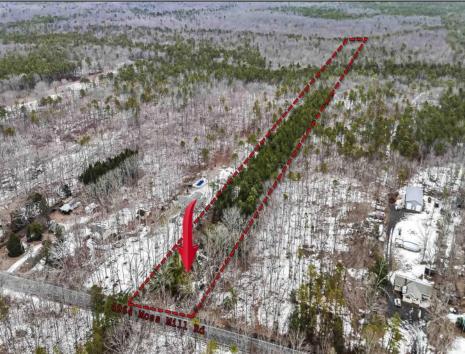

Berger Realty, Inc. 3160 Asbury Avenue Ocean City, NJ 08226 1-877-237-4371 / 609-399-0076 info@bergerrealty.com

Asking \$99,900.00

Two buildable lots eligible for farmland assessments on 9.52 acres of land in the highly sought after Mullica Township. Property currently houses a tear-down home with existing septic and well that can be rebuilt per Seller\'s conversations with the township. Rebuild will require similar square footage, going up in size will require a variance from the township. Located between Moss Mill and Baremore Rd\'s this property also has access to Indian Cabin Creek for the nature enthusiasts to enjoy. Buyers\' responsibility to complete Pineland/Wetland Approvals as well as any and all certifications and building requirements required by the township. Come take a walk on this beautiful piece of land and fall in love with the potential. Sale also includes the lot at 4964 Baremore Rd, Egg Harbor City which is located on a paper street.