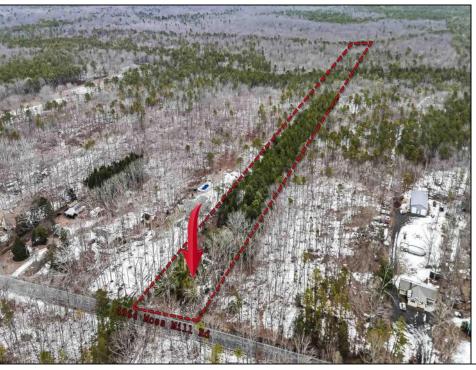

## **COMMENTS**

Two buildable lots eligible for farmland assessments on 9.52 acres of land in the highly sought after Mullica Township. Property currently houses a tear-down home with existing septic and well that can be rebuilt per Seller\'s conversations with the township. Rebuild will require similar square footage, going up in size will require a variance from the township. Located between Moss Mill and Baremore Rd\'s this property also has access to Indian Cabin Creek for the nature enthusiasts to enjoy. Buyers\' responsibility to complete Pineland/Wetland Approvals as well as any and all certifications and building requirements required by the township. Come take a walk on this beautiful piece of land and fall in love with the potential. Sale also includes the lot at 4964 Baremore Rd, Egg Harbor City which is located on a paper street.