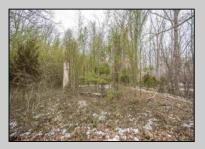

## COMMENTS

Two buildable lots eligible for farmland assessments on 9.52 acres of land in the highly sought after Mullica Township. Property currently houses a tear-down home with existing septic and well that can be rebuilt per Seller's conversations with the township. Rebuild will require similar square footage, going up in size will require a variance from the township. Located between Moss Mill and Baremore Rd\'s this property also has access to Indian Cabin Creek for the nature enthusiasts to enjoy. Buyers\' responsibility to complete Pineland/Wetland Approvals as well as any and all certifications and building requirements required by the township. Come take a walk on this beautiful piece of land and fall in love with the potential. Sale also includes the lot at 4964 Baremore Rd, Egg Harbor City which is located on a paper street.