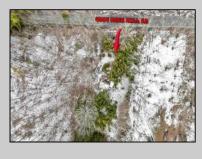

## COMMENTS

Two buildable lots eligible for farmland assessments on 9.52 acres of land in the highly sought after Mullica Township. Property currently houses a tear-down home with existing septic and well that can be rebuilt per Seller's conversations with the township. Rebuild will require similar square footage, going up in size will require a variance from the township. Located between Moss Mill and Baremore Rd\'s this property also has access to Indian Cabin Creek for the nature enthusiasts to enjoy. Buyers\' responsibility to complete Pineland/Wetland Approvals as well as any and all certifications and building requirements required by the township. Come take a walk on this beautiful piece of land and fall in love with the potential. Sale also includes the lot at 4964 Baremore Rd, Egg Harbor City which is located on a paper street.