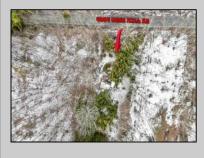

## 4964 Moss Mill Mullica Township, NJ 08215

Asking \$99,900.00

## COMMENTS

Two buildable lots eligible for farmland assessments on 9.52 acres of land in the highly sought after Mullica Township. Property currently houses a tear-down home with existing septic and well that can be rebuilt per Seller's conversations with the township. Rebuild will require similar square footage, going up in size will require a variance from the township. Located between Moss Mill and Baremore Rd\'s this property also has access to Indian Cabin Creek for the nature enthusiasts to enjoy. Buyers\' responsibility to complete Pineland/Wetland Approvals as well as any and all certifications and building requirements required by the township. Come take a walk on this beautiful piece of land and fall in love with the potential. Sale also includes the lot at 4964 Baremore Rd, Egg Harbor City which is located on a paper street.