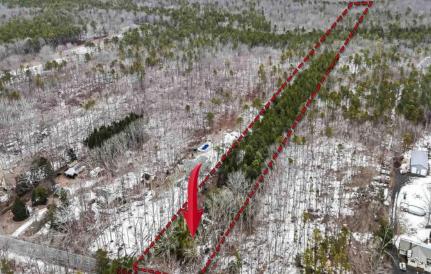

## **COMMENTS**

Two buildable lots eligible for farmland assessments on 9.52 acres of land in the highly sought after Mullica Township. Property currently houses a tear-down home with existing septic and well that can be rebuilt per Seller\'s conversations with the township. Rebuild will require similar square footage, going up in size will require a variance from the township. Located between Moss Mill and Baremore Rd\'s this property also has access to Indian Cabin Creek for the nature enthusiasts to enjoy. Buyers\' responsibility to complete Pineland/Wetland Approvals as well as any and all certifications and building requirements required by the township. Come take a walk on this beautiful piece of land and fall in love with the potential. Sale also includes the lot at 4964 Baremore Rd, Egg Harbor City which is located on a paper street.