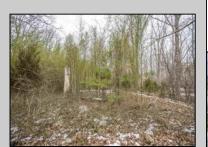

## **COMMENTS**

Two buildable lots eligible for farmland assessments on 9.52 acres of land in the highly sought after Mullica Township. Property currently houses a tear-down home with existing septic and well that can be rebuilt per Seller\'s conversations with the township. Rebuild will require similar square footage, going up in size will require a variance from the township. Located between Moss Mill and Baremore Rd\'s this property also has access to Indian Cabin Creek for the nature enthusiasts to enjoy. Buyers\' responsibility to complete Pineland/Wetland Approvals as well as any and all certifications and building requirements required by the township. Come take a walk on this beautiful piece of land and fall in love with the potential. Sale also includes the lot at 4964 Baremore Rd, Egg Harbor City which is located on a paper street.