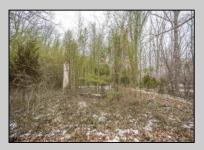

## COMMENTS

Two buildable lots eligible for farmland assessments on 9.52 acres of land in the highly sought after Mullica Township. Property currently houses a tear-down home with existing septic and well that can be rebuilt per Seller's conversations with the township. Rebuild will require similar square footage, going up in size will require a variance from the township. Located between Moss Mill and Baremore Rd\'s this property also has access to Indian Cabin Creek for the nature enthusiasts to enjoy. Buyers\' responsibility to complete Pineland/Wetland Approvals as well as any and all certifications and building requirements required by the township. Come take a walk on this beautiful piece of land and fall in love with the potential. Sale also includes the lot at 4964 Baremore Rd, Egg Harbor City which is located on a paper street.