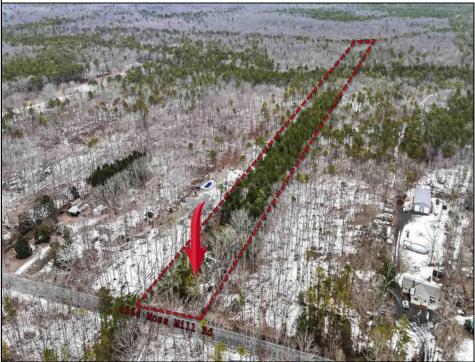

## COMMENTS

Two buildable lots eligible for farmland assessments on 9.52 acres of land in the highly sought after Mullica Township. Property currently houses a tear-down home with existing septic and well that can be rebuilt per Seller's conversations with the township. Rebuild will require similar square footage, going up in size will require a variance from the township. Located between Moss Mill and Baremore Rd\'s this property also has access to Indian Cabin Creek for the nature enthusiasts to enjoy. Buyers\' responsibility to complete Pineland/Wetland Approvals as well as any and all certifications and building requirements required by the township. Come take a walk on this beautiful piece of land and fall in love with the potential. Sale also includes the lot at 4964 Baremore Rd, Egg Harbor City which is located on a paper street.