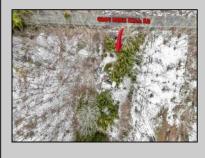

## COMMENTS

Two buildable lots eligible for farmland assessments on 9.52 acres of land in the highly sought after Mullica Township. Property currently houses a tear-down home with existing septic and well that can be rebuilt per Seller's conversations with the township. Rebuild will require similar square footage, going up in size will require a variance from the township. Located between Moss Mill and Baremore Rd\'s this property also has access to Indian Cabin Creek for the nature enthusiasts to enjoy. Buyers\' responsibility to complete Pineland/Wetland Approvals as well as any and all certifications and building requirements required by the township. Come take a walk on this beautiful piece of land and fall in love with the potential. Sale also includes the lot at 4964 Baremore Rd, Egg Harbor City which is located on a paper street.