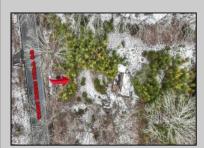

Berger Realty, Inc. 55th & Haven Avenue Ocean City, NJ 08226 609-399-0040

Asking \$99,900.00

info@bergerrealty.com

4964 Moss Mill Mullica Township, NJ 08215

Two buildable lots eligible for farmland assessments on 9.52 acres of land in the highly sought after Mullica Township. Property currently houses a tear-down home with existing septic and well that can be rebuilt per Seller\'s conversations with the township. Rebuild will require similar square footage, going up in size will require a variance from the township. Located between Moss Mill and Baremore Rd\'s this property also has access to Indian Cabin Creek for the nature enthusiasts to enjoy. Buyers\' responsibility to complete Pineland/Wetland Approvals as well as any and all certifications and building requirements required by the township. Come take a walk on this beautiful piece of land and fall in love with the potential. Sale also includes the lot at 4964 Baremore Rd, Egg Harbor City which is located on a paper street.