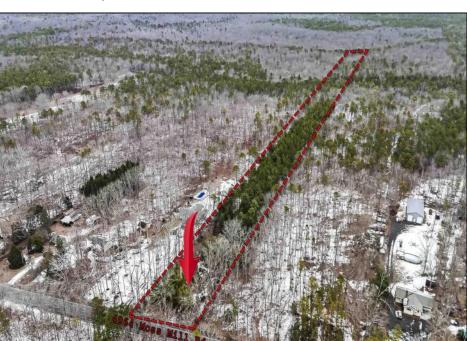

Berger Realty, Inc. 55th & Haven Avenue Ocean City, NJ 08226 609-399-0040

Asking \$99,900.00

info@bergerrealty.com

4964 Moss Mill Mullica Township, NJ 08215

Two buildable lots eligible for farmland assessments on 9.52 acres of land in the highly sought after Mullica Township. Property currently houses a tear-down home with existing septic and well that can be rebuilt per Seller\'s conversations with the township. Rebuild will require similar square footage, going up in size will require a variance from the township. Located between Moss Mill and Baremore Rd\'s this property also has access to Indian Cabin Creek for the nature enthusiasts to enjoy. Buyers\' responsibility to complete Pineland/Wetland Approvals as well as any and all certifications and building requirements required by the township. Come take a walk on this beautiful piece of land and fall in love with the potential. Sale also includes the lot at 4964 Baremore Rd, Egg Harbor City which is located on a paper street.