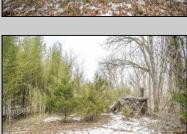

## **COMMENTS**

Two buildable lots eligible for farmland assessments on 9.52 acres of land in the highly sought after Mullica Township. Property currently houses a tear-down home with existing septic and well that can be rebuilt per Seller\'s conversations with the township. Rebuild will require similar square footage, going up in size will require a variance from the township. Located between Moss Mill and Baremore Rd\'s this property also has access to Indian Cabin Creek for the nature enthusiasts to enjoy. Buyers\' responsibility to complete Pineland/Wetland Approvals as well as any and all certifications and building requirements required by the township. Come take a walk on this beautiful piece of land and fall in love with the potential. Sale also includes the lot at 4964 Baremore Rd, Egg Harbor City which is located on a paper street.