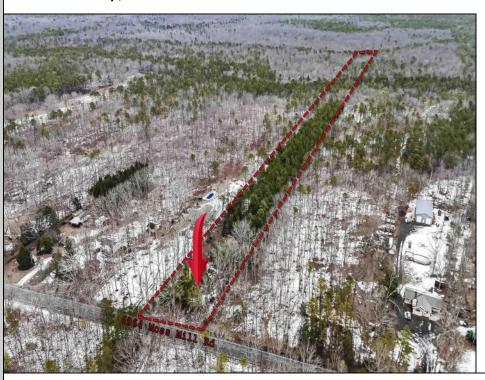

## **COMMENTS**

Two buildable lots eligible for farmland assessments on 9.52 acres of land in the highly sought after Mullica Township. Property currently houses a tear-down home with existing septic and well that can be rebuilt per Seller\'s conversations with the township. Rebuild will require similar square footage, going up in size will require a variance from the township. Located between Moss Mill and Baremore Rd\'s this property also has access to Indian Cabin Creek for the nature enthusiasts to enjoy. Buyers\' responsibility to complete Pineland/Wetland Approvals as well as any and all certifications and building requirements required by the township. Come take a walk on this beautiful piece of land and fall in love with the potential. Sale also includes the lot at 4964 Baremore Rd, Egg Harbor City which is located on a paper street.