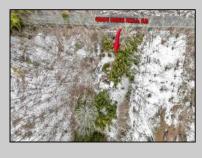

## COMMENTS

Two buildable lots eligible for farmland assessments on 9.52 acres of land in the highly sought after Mullica Township. Property currently houses a tear-down home with existing septic and well that can be rebuilt per Seller's conversations with the township. Rebuild will require similar square footage, going up in size will require a variance from the township. Located between Moss Mill and Baremore Rd\'s this property also has access to Indian Cabin Creek for the nature enthusiasts to enjoy. Buyers\' responsibility to complete Pineland/Wetland Approvals as well as any and all certifications and building requirements required by the township. Come take a walk on this beautiful piece of land and fall in love with the potential. Sale also includes the lot at 4964 Baremore Rd, Egg Harbor City which is located on a paper street.