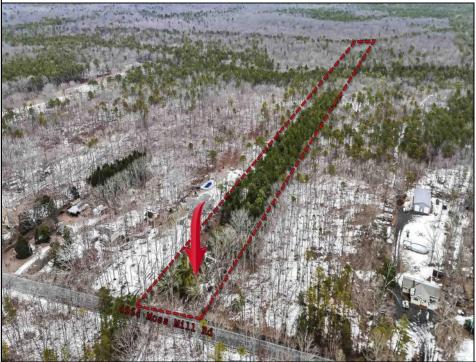

## COMMENTS

Two buildable lots eligible for farmland assessments on 9.52 acres of land in the highly sought after Mullica Township. Property currently houses a tear-down home with existing septic and well that can be rebuilt per Seller's conversations with the township. Rebuild will require similar square footage, going up in size will require a variance from the township. Located between Moss Mill and Baremore Rd\'s this property also has access to Indian Cabin Creek for the nature enthusiasts to enjoy. Buyers\' responsibility to complete Pineland/Wetland Approvals as well as any and all certifications and building requirements required by the township. Come take a walk on this beautiful piece of land and fall in love with the potential. Sale also includes the lot at 4964 Baremore Rd, Egg Harbor City which is located on a paper street.