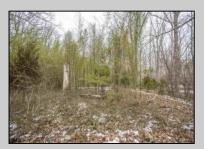

## COMMENTS

Two buildable lots eligible for farmland assessments on 9.52 acres of land in the highly sought after Mullica Township. Property currently houses a tear-down home with existing septic and well that can be rebuilt per Seller's conversations with the township. Rebuild will require similar square footage, going up in size will require a variance from the township. Located between Moss Mill and Baremore Rd\'s this property also has access to Indian Cabin Creek for the nature enthusiasts to enjoy. Buyers\' responsibility to complete Pineland/Wetland Approvals as well as any and all certifications and building requirements required by the township. Come take a walk on this beautiful piece of land and fall in love with the potential. Sale also includes the lot at 4964 Baremore Rd, Egg Harbor City which is located on a paper street.