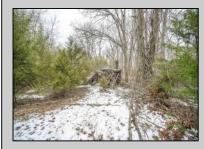

## COMMENTS

Two buildable lots eligible for farmland assessments on 9.52 acres of land in the highly sought after Mullica Township. Property currently houses a tear-down home with existing septic and well that can be rebuilt per Seller's conversations with the township. Rebuild will require similar square footage, going up in size will require a variance from the township. Located between Moss Mill and Baremore Rd\'s this property also has access to Indian Cabin Creek for the nature enthusiasts to enjoy. Buyers\' responsibility to complete Pineland/Wetland Approvals as well as any and all certifications and building requirements required by the township. Come take a walk on this beautiful piece of land and fall in love with the potential. Sale also includes the lot at 4964 Baremore Rd, Egg Harbor City which is located on a paper street.