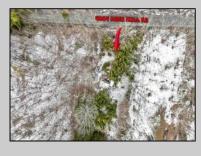

## COMMENTS

Two buildable lots eligible for farmland assessments on 9.52 acres of land in the highly sought after Mullica Township. Property currently houses a tear-down home with existing septic and well that can be rebuilt per Seller's conversations with the township. Rebuild will require similar square footage, going up in size will require a variance from the township. Located between Moss Mill and Baremore Rd\'s this property also has access to Indian Cabin Creek for the nature enthusiasts to enjoy. Buyers\' responsibility to complete Pineland/Wetland Approvals as well as any and all certifications and building requirements required by the township. Come take a walk on this beautiful piece of land and fall in love with the potential. Sale also includes the lot at 4964 Baremore Rd, Egg Harbor City which is located on a paper street.