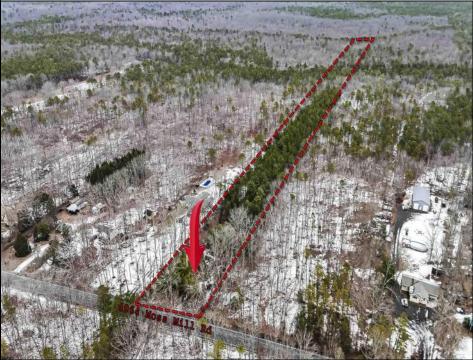

## COMMENTS

Two buildable lots eligible for farmland assessments on 9.52 acres of land in the highly sought after Mullica Township. Property currently houses a tear-down home with existing septic and well that can be rebuilt per Seller's conversations with the township. Rebuild will require similar square footage, going up in size will require a variance from the township. Located between Moss Mill and Baremore Rd\'s this property also has access to Indian Cabin Creek for the nature enthusiasts to enjoy. Buyers\' responsibility to complete Pineland/Wetland Approvals as well as any and all certifications and building requirements required by the township. Come take a walk on this beautiful piece of land and fall in love with the potential. Sale also includes the lot at 4964 Baremore Rd, Egg Harbor City which is located on a paper street.