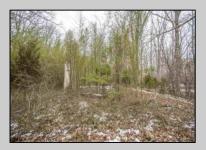

## COMMENTS

Two buildable lots eligible for farmland assessments on 9.52 acres of land in the highly sought after Mullica Township. Property currently houses a tear-down home with existing septic and well that can be rebuilt per Seller's conversations with the township. Rebuild will require similar square footage, going up in size will require a variance from the township. Located between Moss Mill and Baremore Rd\'s this property also has access to Indian Cabin Creek for the nature enthusiasts to enjoy. Buyers\' responsibility to complete Pineland/Wetland Approvals as well as any and all certifications and building requirements required by the township. Come take a walk on this beautiful piece of land and fall in love with the potential. Sale also includes the lot at 4964 Baremore Rd, Egg Harbor City which is located on a paper street.