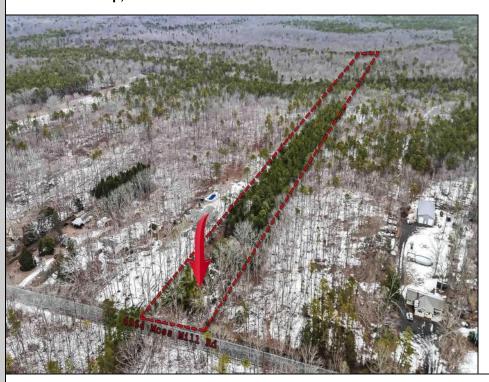

## **COMMENTS**

Two buildable lots eligible for farmland assessments on 9.52 acres of land in the highly sought after Mullica Township. Property currently houses a tear-down home with existing septic and well that can be rebuilt per Seller\'s conversations with the township. Rebuild will require similar square footage, going up in size will require a variance from the township. Located between Moss Mill and Baremore Rd\'s this property also has access to Indian Cabin Creek for the nature enthusiasts to enjoy. Buyers\' responsibility to complete Pineland/Wetland Approvals as well as any and all certifications and building requirements required by the township. Come take a walk on this beautiful piece of land and fall in love with the potential. Sale also includes the lot at 4964 Baremore Rd, Egg Harbor City which is located on a paper street.