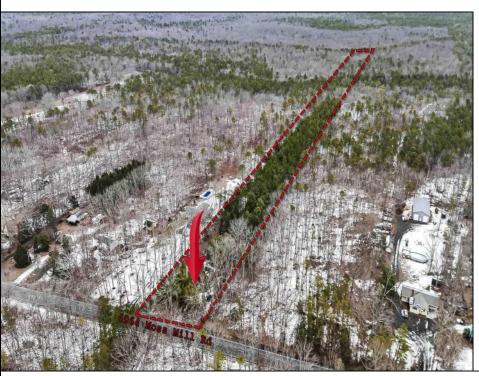

Berger Realty, Inc. 3160 Asbury Avenue Ocean City, NJ 08226 1-877-237-4371 / 609-399-0076 ☑ info@bergerrealty.com

4964 Moss Mill Mullica Township, NJ 08215

Asking \$99,900.00

## **COMMENTS**

Two buildable lots eligible for farmland assessments on 9.52 acres of land in the highly sought after Mullica Township. Property currently houses a tear-down home with existing septic and well that can be rebuilt per Seller\'s conversations with the township. Rebuild will require similar square footage, going up in size will require a variance from the township. Located between Moss Mill and Baremore Rd\'s this property also has access to Indian Cabin Creek for the nature enthusiasts to enjoy. Buyers\' responsibility to complete Pineland/Wetland Approvals as well as any and all certifications and building requirements required by the township. Come take a walk on this beautiful piece of land and fall in love with the potential. Sale also includes the lot at 4964 Baremore Rd, Egg Harbor City which is located on a paper street.