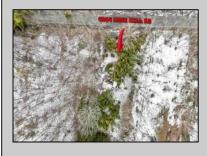

## COMMENTS

Two buildable lots eligible for farmland assessments on 9.52 acres of land in the highly sought after Mullica Township. Property currently houses a tear-down home with existing septic and well that can be rebuilt per Seller's conversations with the township. Rebuild will require similar square footage, going up in size will require a variance from the township. Located between Moss Mill and Baremore Rd\'s this property also has access to Indian Cabin Creek for the nature enthusiasts to enjoy. Buyers\' responsibility to complete Pineland/Wetland Approvals as well as any and all certifications and building requirements required by the township. Come take a walk on this beautiful piece of land and fall in love with the potential. Sale also includes the lot at 4964 Baremore Rd, Egg Harbor City which is located on a paper street.