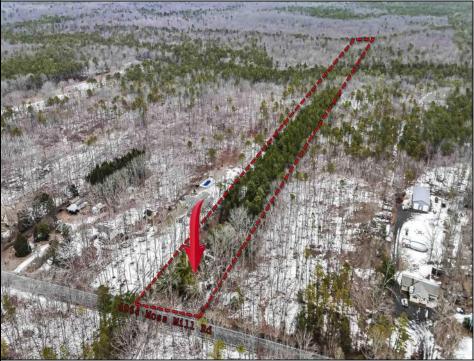

## COMMENTS

Two buildable lots eligible for farmland assessments on 9.52 acres of land in the highly sought after Mullica Township. Property currently houses a tear-down home with existing septic and well that can be rebuilt per Seller's conversations with the township. Rebuild will require similar square footage, going up in size will require a variance from the township. Located between Moss Mill and Baremore Rd\'s this property also has access to Indian Cabin Creek for the nature enthusiasts to enjoy. Buyers\' responsibility to complete Pineland/Wetland Approvals as well as any and all certifications and building requirements required by the township. Come take a walk on this beautiful piece of land and fall in love with the potential. Sale also includes the lot at 4964 Baremore Rd, Egg Harbor City which is located on a paper street.