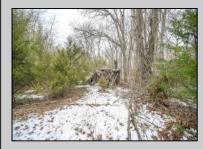

## COMMENTS

Two buildable lots eligible for farmland assessments on 9.52 acres of land in the highly sought after Mullica Township. Property currently houses a tear-down home with existing septic and well that can be rebuilt per Seller's conversations with the township. Rebuild will require similar square footage, going up in size will require a variance from the township. Located between Moss Mill and Baremore Rd\'s this property also has access to Indian Cabin Creek for the nature enthusiasts to enjoy. Buyers\' responsibility to complete Pineland/Wetland Approvals as well as any and all certifications and building requirements required by the township. Come take a walk on this beautiful piece of land and fall in love with the potential. Sale also includes the lot at 4964 Baremore Rd, Egg Harbor City which is located on a paper street.