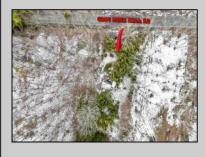

## COMMENTS

Two buildable lots eligible for farmland assessments on 9.52 acres of land in the highly sought after Mullica Township. Property currently houses a tear-down home with existing septic and well that can be rebuilt per Seller's conversations with the township. Rebuild will require similar square footage, going up in size will require a variance from the township. Located between Moss Mill and Baremore Rd\'s this property also has access to Indian Cabin Creek for the nature enthusiasts to enjoy. Buyers\' responsibility to complete Pineland/Wetland Approvals as well as any and all certifications and building requirements required by the township. Come take a walk on this beautiful piece of land and fall in love with the potential. Sale also includes the lot at 4964 Baremore Rd, Egg Harbor City which is located on a paper street.