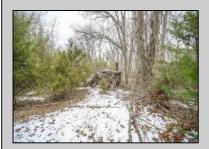

## **COMMENTS**

Two buildable lots eligible for farmland assessments on 9.52 acres of land in the highly sought after Mullica Township. Property currently houses a tear-down home with existing septic and well that can be rebuilt per Seller\'s conversations with the township. Rebuild will require similar square footage, going up in size will require a variance from the township. Located between Moss Mill and Baremore Rd\'s this property also has access to Indian Cabin Creek for the nature enthusiasts to enjoy. Buyers\' responsibility to complete Pineland/Wetland Approvals as well as any and all certifications and building requirements required by the township. Come take a walk on this beautiful piece of land and fall in love with the potential. Sale also includes the lot at 4964 Baremore Rd, Egg Harbor City which is located on a paper street.