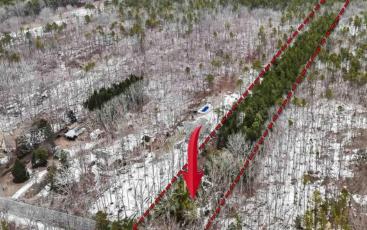

## **COMMENTS**

Two buildable lots eligible for farmland assessments on 9.52 acres of land in the highly sought after Mullica Township. Property currently houses a tear-down home with existing septic and well that can be rebuilt per Seller\'s conversations with the township. Rebuild will require similar square footage, going up in size will require a variance from the township. Located between Moss Mill and Baremore Rd\'s this property also has access to Indian Cabin Creek for the nature enthusiasts to enjoy. Buyers\' responsibility to complete Pineland/Wetland Approvals as well as any and all certifications and building requirements required by the township. Come take a walk on this beautiful piece of land and fall in love with the potential. Sale also includes the lot at 4964 Baremore Rd, Egg Harbor City which is located on a paper street.