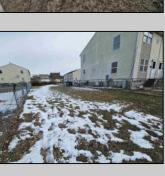

## **COMMENTS**

Experience urban potential in Atlantic City with this strategically located vacant lot spanning 2,500 square feet. Situated in the desirable R-1 zone, this property presents an exceptional opportunity for development. The lot benefits from its proximity to essential amenities, including Atlantic City High School, public transportation hubs, and convenient grocery options at Cedar Basic Foods. Outdoor enthusiasts will appreciate the nearby Atlantic City Recreation Division\'s facilities. The property\'s central location provides easy access to the Atlantic City Rail Terminal and bus station, making commuting a breeze. Whether you\'re considering residential development or investment opportunities, this versatile plot offers the perfect canvas to bring your vision to life in a vibrant, well-connected neighborhood.