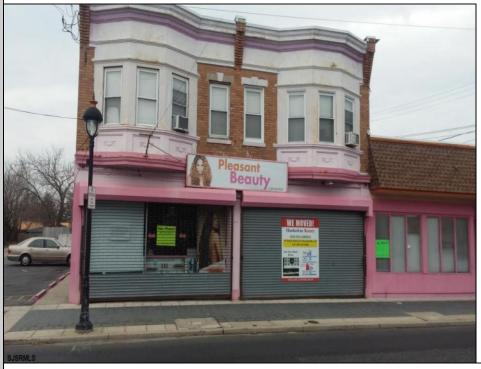

## COMMENTS

New BEST DEAL & PRICE NOW ON THIS MIXED-USE CORNER LOCATION !! Great Investment Rental & Commercial Opportunity. Boasting 4-6 UNITS. Former Usages: Retail Beauty Supply, Retail Jewelry/Accessories, Corner (Dine-In/Take-Out) Restaurant. TWO 3 Bedroom Apartments ~rentals in area \$2300 monthly; All have separate Utility meters. A new Roof in 2009. Newer Central Air in store is less than 2 yr-ample storage in rear & full basement. Security System. Newer appliances; Electric & Plumbing upgraded 2010. Spacious apartments boast H/W flooring throughout, EIK/Dining Area. New Bath Fitters Bathroom. Privacy fenced (concrete yard/patio). Paved parking for 6 cars with a Two-Street access. High Visibility: Bus stops at corners, heavy foot & car traffic. Mins to AC Exwy & GSP; Just around the corner is the Police & Fire Depts., Sam\'s Club, Walmart, Bus Station, Library, 24-hr appt. GRANTS & SBA LOANS TQB. Call for details. Selling as-is where-is. No warranties or guarantees by the Owner or Broker. Buyer is responsible for satisfying any lender and/or municipal requirements and certificate of occupancy.

| PROPERTY DETAILS     |                                                                                     |                     |                        |
|----------------------|-------------------------------------------------------------------------------------|---------------------|------------------------|
| Exterior             | OutsideFeatures                                                                     | ParkingGarage       | InteriorFeatures       |
| Brick                | Fence                                                                               | 6 to 10 Spaces      | 220 Volt Electricity   |
| Vinyl                | Security Light/System                                                               | Off Street          | Display Windows        |
|                      | Sign                                                                                | Other (See Remarks) | Living Space Available |
|                      | Storage Building                                                                    | Paved               | Other (See Remarks)    |
| Carling Providence   |                                                                                     |                     | Restroom               |
| Ask for Sara Varani  |                                                                                     | rani                | Security System        |
| and a second second  | Berger Realty Inc<br>3160 Asbury Avenue, Ocean City<br>He Call: 609-399-007 Cooling |                     | Smoke/Fire Alarm       |
| Mar NM               |                                                                                     |                     |                        |
| 1 000                |                                                                                     |                     | 크라양전지도                 |
| S 1 1 - 5 7 1 15     |                                                                                     |                     |                        |
| For Endatinto: sev@b |                                                                                     | ecereraealty.com    |                        |
| and the second       | Gas-Natural                                                                         | Wall Units          |                        |
|                      |                                                                                     |                     | 2671-22.085            |
| A ATT                |                                                                                     |                     |                        |