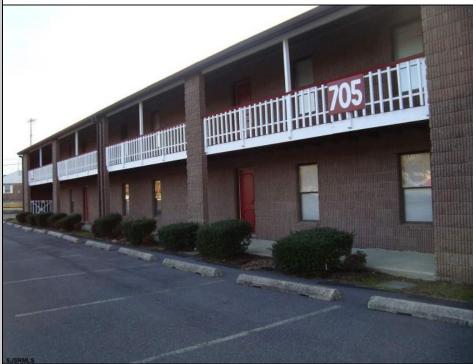

## COMMENTS

OFFICE SPACE in excellent location just off Route #30 in Abscon. Its a two story building There a Variety of Office Space plus storage first floor Convert to other commercial use in this zone. Convert to a 3200 sf warehouse and larger on building expansion to 5,200. Tenant pays their own utilities all electric. Plenty of parking in the rear of the building. Space Available for immediate occupancy 400 sf 700 sf, 800 sf 1600 sf