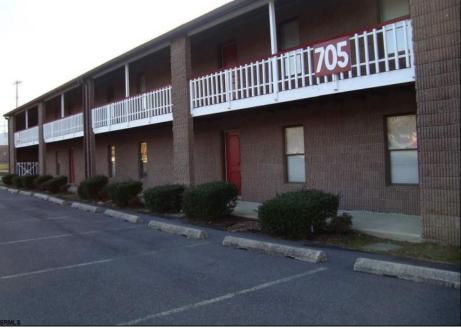

705 White Horse

## COMMENTS

OFFICE SPACE in excellent location just off Route #30 in Abscon. Its a two story building There a Variety of Office Space plus storage first floor Convert to other commercial use in this zone. Convert to a 3200 sf warehouse and larger on building expansion to 5,200. Tenant pays their own utilities all electric. Plenty of parking in the rear of the building. Space Available for immediate occupancy 400 sf 700 sf, 800 sf 1600 sf