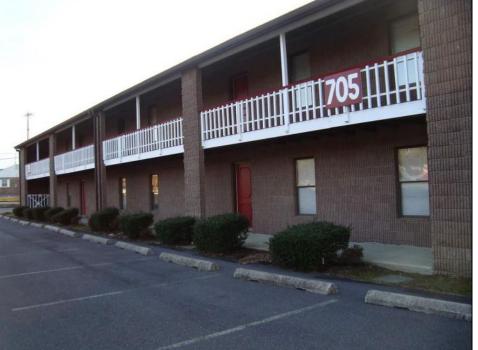

## COMMENTS E SPACE in excellent location just off Route #30

Central

OFFICE SPACE in excellent location just off Route #30 in Abscon. Its a two story building There a Variety of Office Space plus storage first floor Convert to other commercial use in this zone. Convert to a 3200 sf warehouse and larger on building expansion to 5,200. Tenant pays their own utilities all electric. Plenty of parking in the rear of the building. Space Available for immediate occupancy 400 sf 700 sf, 800 sf 1600 sf