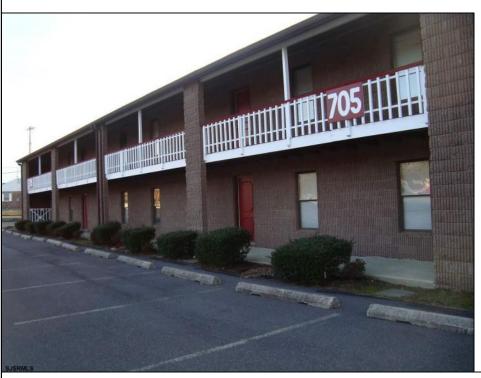

## **COMMENTS**

OFFICE SPACE in excellent location just off Route #30 in Abscon. Its a two story building There a Variety of Office Space plus storage first floor Convert to other commercial use in this zone. Convert to a 3200 sf warehouse and larger on building expansion to 5,200. Tenant pays their own utilities all electric. Plenty of parking in the rear of the building. Space Available for immediate occupancy 400 sf 700 sf, 800 sf 1600 sf