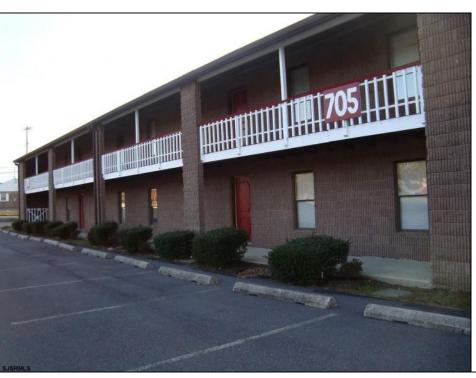

## **COMMENTS**

OFFICE SPACE in excellent location just off Route #30 in Abscon. Its a two story building There a Variety of Office Space plus storage first floor Convert to other commercial use in this zone. Convert to a 3200 sf warehouse and larger on building expansion to 5,200. Tenant pays their own utilities all electric. Plenty of parking in the rear of the building. Space Available for immediate occupancy 400 sf 700 sf, 800 sf 1600 sf