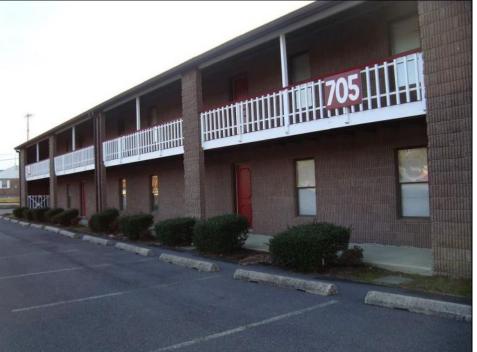

## COMMENTS

OFFICE SPACE in excellent location just off Route #30 in Abscon. Its a two story building There a Variety of Office Space plus storage first floor Convert to other commercial use in this zone. Convert to a 3200 sf warehouse and larger on building expansion to 5,200. Tenant pays their own utilities all electric. Plenty of parking in the rear of the building. Space Available for immediate occupancy 400 sf 700 sf, 800 sf 1600 sf