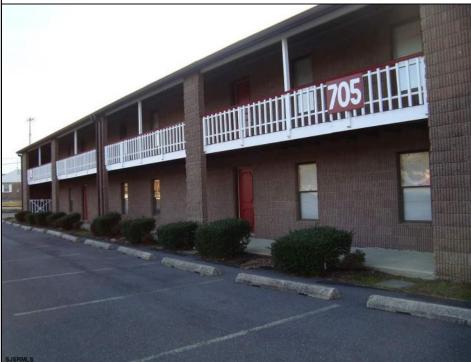

## COMMENTS

OFFICE SPACE in excellent location just off Route #30 in Abscon. Its a two story building There a Variety of Office Space plus storage first floor Convert to other commercial use in this zone. Convert to a 3200 sf warehouse and larger on building expansion to 5,200. Tenant pays their own utilities all electric. Plenty of parking in the rear of the building. Space Available for immediate occupancy 400 sf 700 sf, 800 sf 1600 sf