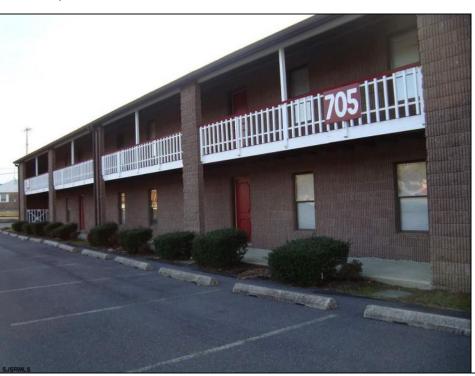

## **COMMENTS**

OFFICE SPACE in excellent location just off Route #30 in Abscon. Its a two story building There a Variety of Office Space plus storage first floor Convert to other commercial use in this zone. Convert to a 3200 sf warehouse and larger on building expansion to 5,200. Tenant pays their own utilities all electric. Plenty of parking in the rear of the building. Space Available for immediate occupancy 400 sf 700 sf, 800 sf 1600 sf