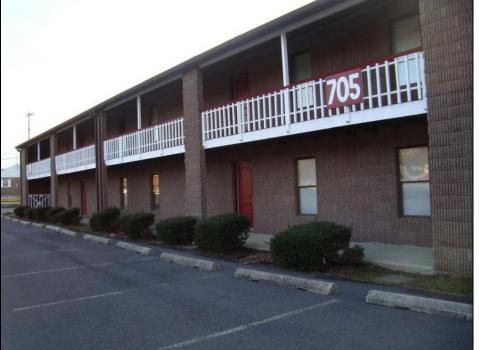

## COMMENTS

OFFICE SPACE in excellent location just off Route #30 in Abscon. Its a two story building There a Variety of Office Space plus storage first floor Convert to other commercial use in this zone. Convert to a 3200 sf warehouse and larger on building expansion to 5,200. Tenant pays their own utilities all electric. Plenty of parking in the rear of the building. Space Available for immediate occupancy 400 sf 700 sf, 800 sf 1600 sf